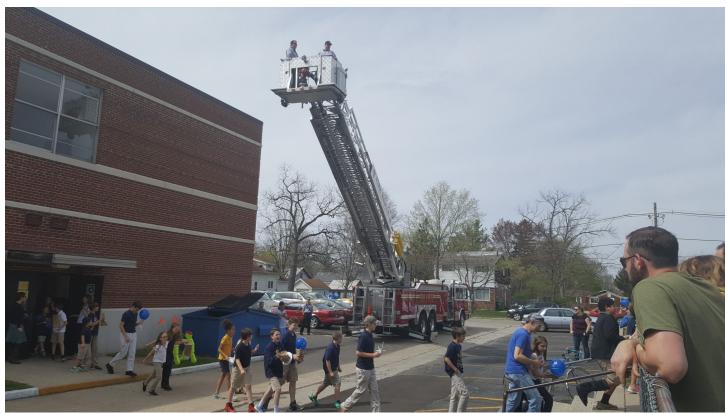

## **Partnership with Eastside Connections**

JINA-CEE has partnered with the Eastside Connection STEM Academy in Niles, MI for a variety of school field trips to Notre Dame and after-school programs. JINA-CEE has helped organize 5 field trips to Notre Dame over the last two years, connecting the school with campus partners such as the DNA Learning Center and the Digital Visualization Theater. We've led activities on nuclear science, radiation, and the electromagnetic spectrum. During visits to their school, we've led students in Art 2 Science activities and an egg drop contest where "packages" were dropped from a firetruck ladder.