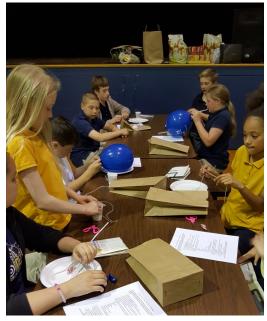

## **Partnership with Eastside Connections**

JINA-CEE has partnered with the Eastside Connection STEM Academy in Niles, MI for a variety of school field trips to Notre Dame and after-school programs. JINA-CEE has helped organize 5 field trips to Notre Dame over the last two years, connecting the school with campus partners such as the DNA Learning Center and the Digital Visualization Theater. We've led activities on nuclear science, radiation, and the electromagnetic spectrum. During visits to their school, we've led students in Art 2 Science activities and an egg drop contest where "packages" were dropped from a firetruck ladder.